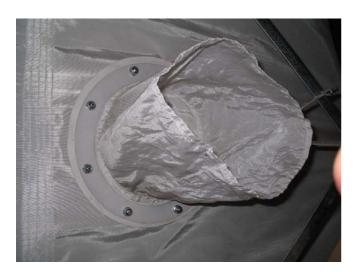

- 3.) Bring now the slit steel flange inward and present the counter flange from outside with the Flexi filling nozzle
- 4.) Connect both flanges with bolt and the screws.

5.) Pull the Flexi filling nozzle outside and connect him with the belt.