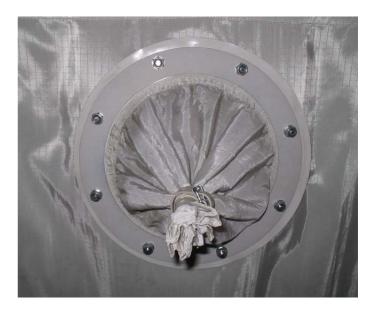

## Assembly of the hand filling nozzle:



Assembling instruction for additional installation of the had filling nozzle (incl. adapter) by empty Flexi Tank.

- 1.) Mark the position of the mounting holes of the connecting piece.by the presented steel flange in appropriate place
- 2.) Burn the incircle and the screw holes through with a hand soldering iron







- 3.) Bring now the slit steel flange inward and present the counter flange from outside with the Flexi filling nozzle
- 4.) Connect both flanges with bolt and the screws.



5.) Pull the Flexi filling nozzle outside and connect him with the belt.



6.) End position of the fix mounted Flexi filling nozzle.