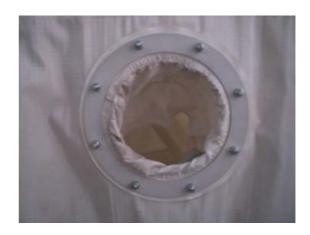

## Assembly of the hand filling nozzle:



Assembling instruction for additional installation of the had filling nozzle (incl. adapter) by empty Flexi Tank.

- 1.) Mark the position of the mounting holes of the connecting piece.by the presented steel flange in appropriate place
- 2.) Burn the incircle and the screw holes through with a hand soldering iron







- 3.) Bring now the slit steel flange inward and present the counter flange from outside with the Flexi filling nozzle
- 4.) Connect both flanges with bolt and the screws.



5.) Pull the Flexi filling nozzle outside and connect him with the belt.



6.) End position of the fix mounted Flexi filling nozzle.