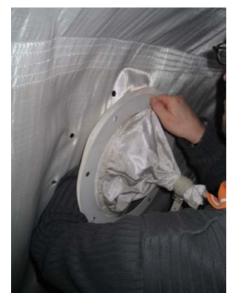

- 3.) Bring now the slit steel flange inward and present the counter flange from outside with the Flexi filling nozzle
- 4.) Connect both flanges with bolt and the screws.

5.) Pull the Flexi filling nozzle outside and connect him with the belt.

6.) End position of the fix mounted Flexi filling nozzle.