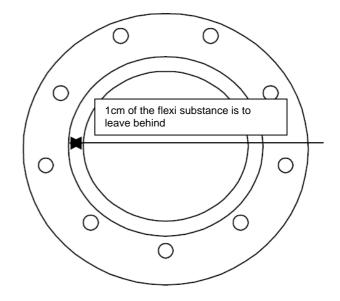

## Assembly of the hand filling nozzle:

Assembling instruction for additional installation of the had filling nozzle (incl. adapter) by empty Flexi Tank.

- 1.) Mark the position of the mounting holes of the connecting piece.by the presented steel flange in appropriate place
- 2.) Burn the incircle and the screw holes through with a hand soldering iron

- 3.) Bring now the slit steel flange inward and present the counter flange from outside with the Flexi filling nozzle
- 4.) Connect both flanges with bolt and the screws.

5.) Pull the Flexi filling nozzle outside and connect him with the belt.